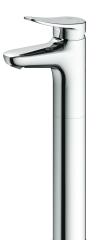

## FAUCETS

LF Series Single Lever Lavatory Faucet (Tall Vessel) (w/o pop-up)

TLS04307T

- Design Concept is Life and Flex.
- TOTO original catridge for smooth control
- High corrosion resistance plating

| Finish         | : Chrome         |
|----------------|------------------|
| Material       | : Brass          |
| Water Pressure | : 0.05 ~ 1.0 Mpa |

TLS04307T Single Lever Lavatory Faucet (Tall Vessel) (w/o pop-up)

Please consult a TOTO representative for details

MAX 48 MAX 48 395 G1/2

33

U

253

95

Ø44