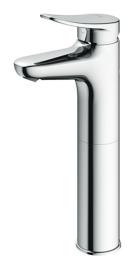

## TOTO

TLS04105T

## **FAUCETS**

LF Series Single Lever Lavatory Faucet (Semi-tall Vessel) (Without Pop-Up Waste) (Cold Water Only)

## TLS04105T

- Design Concept is Life and Flex
- TOTO original catridge for smooth control
- High corrosion resistance plating

| Finish   | : Chrome |
|----------|----------|
| Material | : Brass  |
|          |          |