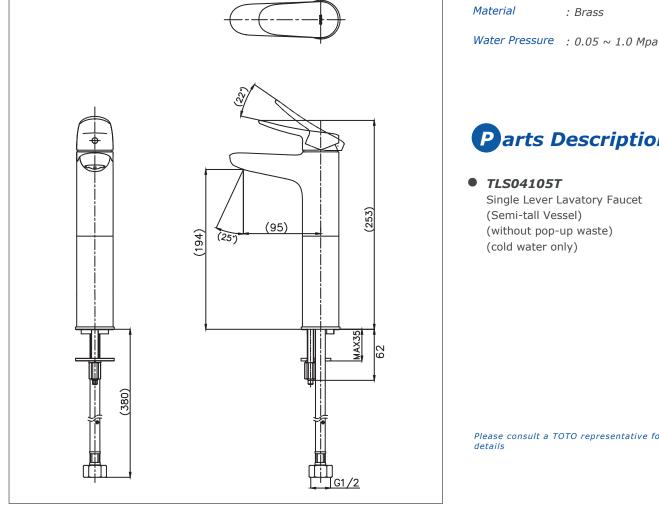

## TLS04105T

- Design Concept is Life and Flex
- TOTO original catridge for smooth control
- High corrosion resistance plating

| Finish   | : Chrome |
|----------|----------|
| Material | : Brass  |
|          |          |

TLS04105T Single Lever Lavatory Faucet (Semi-tall Vessel) (without pop-up waste) (cold water only)

Please consult a TOTO representative for

TOTO (THAILAND) CO., LTD

Bangkok Office : G Tower Grand Rama 9,12th Floor, South Wing, 9 Rama IX Road,Huaykwang Sub-district,Huaykwang District, Bangkok. 10310 Thailand Tel : +(66)2-117-9520(AUTO) Fax : +(66)2-117-9527 th.toto.com