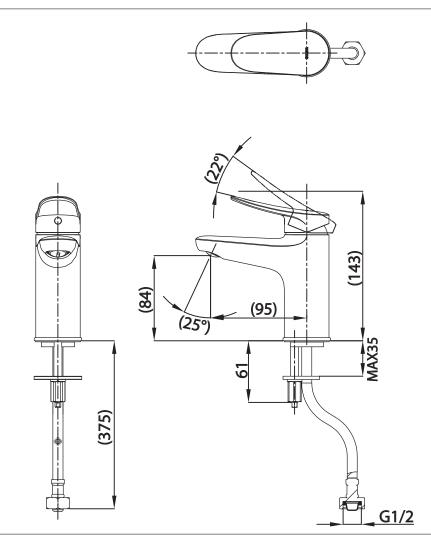

#### TLS04101T

### Parts Description

TLS04101T Single Lever Lavatory Faucet (without Pop-Up Waste) (cold water)

Please consult a TOTO representative for

TOTO (THAILAND) CO.,LTD

Bangkok Office: G Tower Grand Rama 9,12th Floor, South Wing, 9 Rama IX Road,Huaykwang Sub-district,Huaykwang District, Bangkok. 10310 Thailand