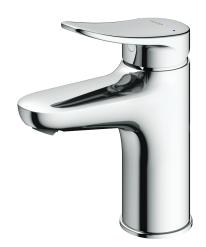

#### TLS04101T

### Parts Description

TLS04101T Single Lever Lavatory Faucet (without Pop-Up Waste) (cold water)

Please consult a TOTO representative for

TOTO (THAILAND) CO.,LTD

Bangkok Office: G Tower Grand Rama 9,12th Floor, South Wing, 9 Rama IX Road,Huaykwang Sub-district,Huaykwang District, Bangkok. 10310 Thailand