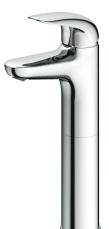

## **FAUCETS**

LC Series Single Lever Lavatory Faucet (Semi-tall Vessel) (w/o pop-up)

## TLS03304T

- Design Concept is Life and Courve
- TOTO original catridge for smooth control
- High corrosion resistance plating

| Finish         | : Chrome         |
|----------------|------------------|
| Material       | : Brass          |
| Water Pressure | : 0.05 ~ 1.0 Mpa |