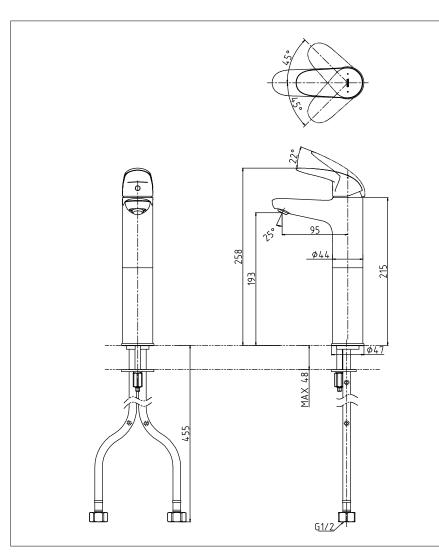

## **FAUCETS**

LC Series Single Lever Lavatory Faucet (Semi-tall Vessel) (w/o pop-up)

## TLS03304T

- Design Concept is Life and Courve
- TOTO original catridge for smooth control
- High corrosion resistance plating

| Finish         | : Chrome         |
|----------------|------------------|
| Material       | : Brass          |
| Water Pressure | : 0.05 ~ 1.0 Mpa |

TLS03304T Single Lever Lavatory Faucet (Semi-tall Vessel) (w/o pop-up)

Please consult a TOTO representative for details

TOTO (THAILAND) CO.,LTD Bangkok Office : G Tower Grand Rama 9,12th Floor, South Wing, 9 Rama IX Road,Huaykwang Sub-district,Huaykwang District, Bangkok. 10310 Thailand Tel : +(66)2-117-9520(AUTO) Fax : +(66)2-117-9527 th.toto.com