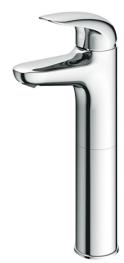

## TOTO

TLS03104T

LC Series Single Lever Lavatory Faucet (Semi-tall Vessel) (Without Pop-Up Waste) (Cold Water Only)

**FAUCETS** 

## TLS03104T

eatures

- Design Concept is Life and Curve
- TOTO original cartridge for smooth control
- High corrosion resistance plating

| Finish         | : Chrome         |
|----------------|------------------|
| Material       | : Brass          |
| Water Pressure | : 0.05 ~ 1.0 Mpa |