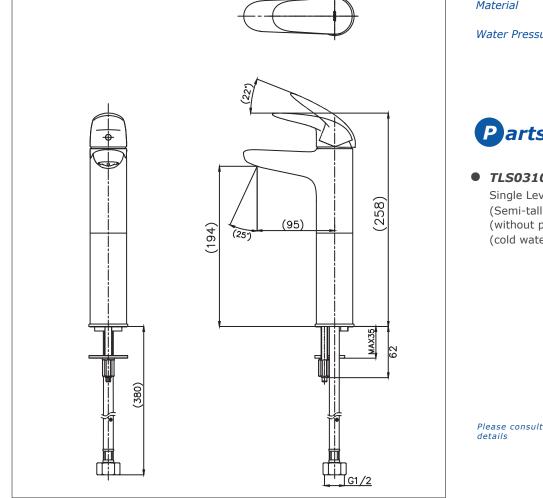

## TLS03104T

eatures

- Design Concept is Life and Curve
- TOTO original cartridge for smooth control
- High corrosion resistance plating

| Finish         | : Chrome         |
|----------------|------------------|
| Material       | : Brass          |
| Water Pressure | : 0.05 ~ 1.0 Mpa |

TLS03104T Single Lever Lavatory Faucet (Semi-tall Vessel) (without pop-up waste) (cold water only)

Please consult a TOTO representative for

TOTO (THAILAND) CO.,LTD Bangkok Office : G Tower Grand Rama 9,12th Floor, South Wing, 9 Rama IX Road,Huaykwang Sub-district,Huaykwang District, Bangkok. 10310 Thailand Tel : +(66)2-117-9520(AUTO) Fax : +(66)2-117-9527