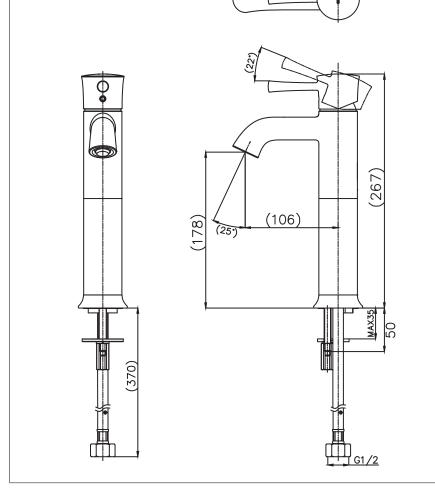

## **FAUCETS**

LN Series Single Lever Lavatory Faucet (Semi-tall Vessel) (Without Pop-Up Waste) (Cold Water Only)

## eatures

- Design Concept is Life and Nostalgia
- TOTO original cartridge for smooth control
- High corrosion resistance plating

| Finish         | : Chrome         |
|----------------|------------------|
| Material       | : Brass          |
| Water Pressure | : 0.05 ~ 1.0 Mpa |

TLS02104T Single Lever Lavatory Faucet (Semi-tall Vessel) (without pop-up waste) (cold water only)

Please consult a TOTO representative for details

TOTO (THAILAND) CO.,LTD Bangkok Office : G Tower Grand Rama 9,12th Floor, South Wing, 9 Rama IX Road,Huaykwang Sub-district,Huaykwang District, Bangkok. 10310 Thailand Tel : +(66)2-117-9520(AUTO) Fax : +(66)2-117-9527