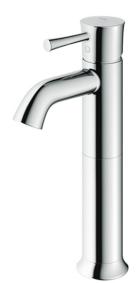

## **FAUCETS**

LN Series Single Lever Lavatory Faucet (Semi-tall Vessel) (Without Pop-Up Waste) (Cold Water Only)

## eatures

- Design Concept is Life and Nostalgia
- TOTO original cartridge for smooth control
- High corrosion resistance plating

| Finish         | : Chrome         |
|----------------|------------------|
| Material       | : Brass          |
| Water Pressure | : 0.05 ~ 1.0 Mpa |