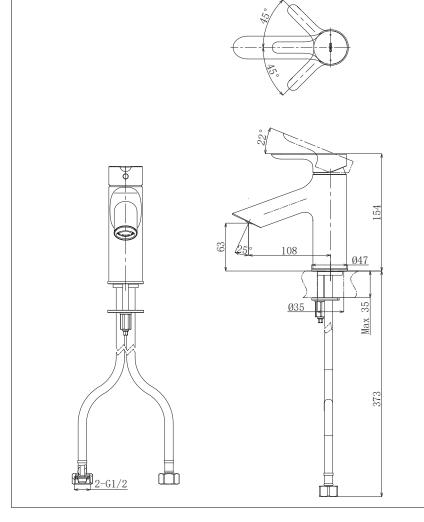

TLS01303T Single Lever Lavatory Faucet (w/o pop-up)

Please consult a TOTO representative for details

TOTO (THAILAND) CO.,LTD Bangkok Office : G Tower Grand Rama 9,12th Floor, South Wing, 9 Rama IX Road,Huaykwang Sub-district,Huaykwang District, Bangkok. 10310 Thailand Tel : +(66)2-117-9520(AUTO) Fax : +(66)2-117-9527 th.toto.com