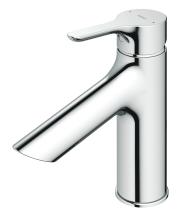

## FAUCETS

LB Series Single Lever Lavatory Faucet (Without Pop-Up Waste)

## TLS01303T

## **F** eatures

- Design Concept is Life and Branch
- TOTO original cartridge for smooth control
- High corrosion resistance plating

| Finish         | : Chrome         |
|----------------|------------------|
| Material       | : Brass          |
| Water Pressure | : 0.05 ~ 1.0 Mpa |