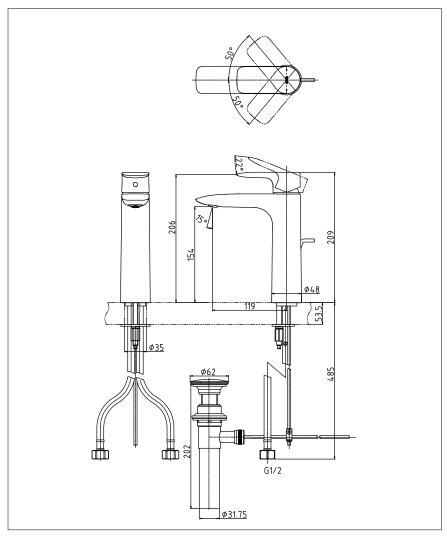

## Parts Description

TLG04304T Single Lever Lavatory Faucet (Semi-tall Vessel) (with pop-up)

Please consult a TOTO representative for details

TOTO (THAILAND) CO.,LTD

Bangkok Office: G Tower Grand Rama 9,12th Floor, South Wing, 9 Rama IX Road, Huaykwang Sub-district, Huaykwang District, Bangkok. 10310 Thailand Tel: +(66)2-117-9520(AUTO) Fax: +(66)2-117-9527 th.toto.com