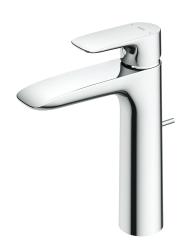

## **FAUCETS**

GA Series Single Lever Lavatory Faucet (Semi-tall Vessel) (with pop-up)

## TLG04304T

- Design Concept is Gorgeous and Advance.
- Long lasting, comfort glide mechanism for a smooth operation
- High corrosion resistance plating

**Finish** : Chrome

Material : Brass

Water Pressure : 0.05 ~ 1.0 Mpa