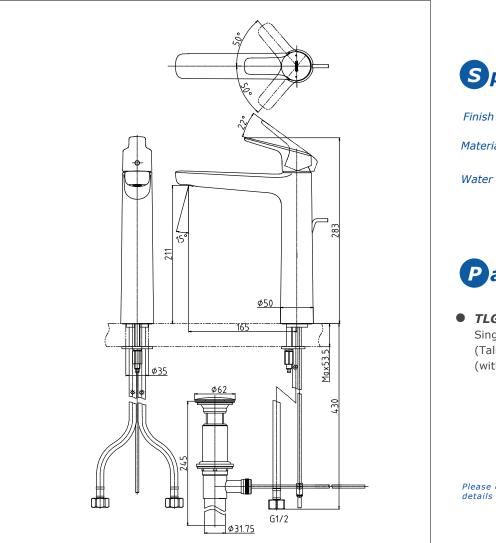

| Finish         | : Chrome         |
|----------------|------------------|
| Material       | : Brass          |
| Water Pressure | : 0.05 ~ 1.0 Mpa |

TLG03305T Single Lever Lavatory Faucet (Tall Vessel) (with pop-up)