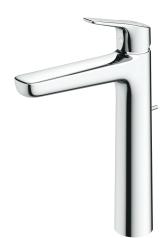

## **FAUCETS**

GS Series Single Lever Lavatory Faucet (Tall Vessel) (with pop-up)

reddot award 2018 winner

TLG03305T

- Design Concept is Gorgeous and Regal
- Long lasting, comfort glide mechanism for a smooth operation
- High corrosion resistance plating