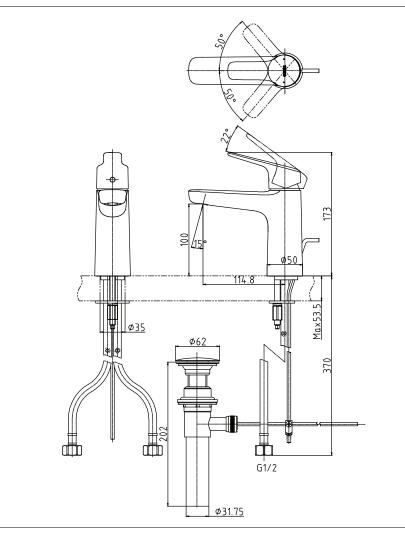

GS Series Single Lever Lavatory Faucet (with pop-up waste)

TLG03301T

- Design Concept is Gorgeous and Regal
- Long lasting, comfort glide mechanism for a smooth operation
- High corrosion resistance plating

| Finish   | : Chrome |
|----------|----------|
| Material | : Brass  |

Water Pressure : 0.05 ~ 1.0 Mpa

TLG03301T Single Lever Lavatory Faucet (with pop-up waste)

Please consult a TOTO representative for details