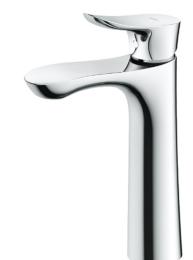

## **FAUCETS**

GO Series Single Lever Lavatory Faucet (Semi-tall Vessel) (Without Pop-Up Waste) (Cold Water Only)

**F** eatures

- Design Concept is Gorgeous and Organic.
- Long lasting, comfort glide mechanism for a smooth operation
- High corrosion resistance plating

**S**pecifications

| Finish         | : Chrome           |
|----------------|--------------------|
| Material       | : Brass            |
| Water Pressure | : 0.05Mpa ~ 1.0Mpa |

TLG01106T Single Lever Lavatory Faucet (Semi-tall Vessel) (without pop-up waste) (cold water only)