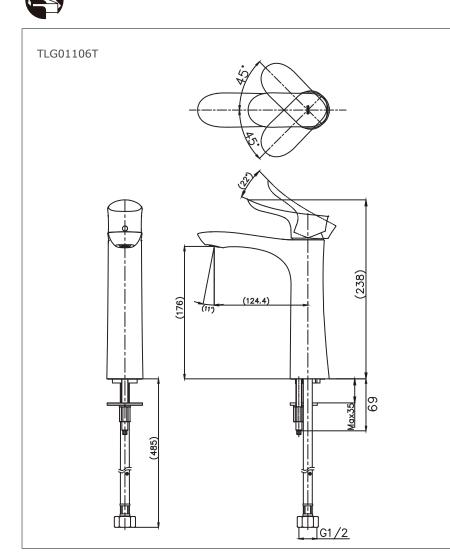

**S**pecifications

| Finish         | : Chrome           |
|----------------|--------------------|
| Material       | : Brass            |
| Water Pressure | : 0.05Mpa ~ 1.0Mpa |

TLG01106T Single Lever Lavatory Faucet (Semi-tall Vessel) (without pop-up waste) (cold water only)