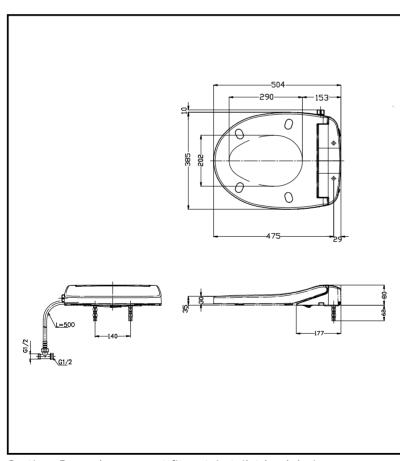

## **S**pecifications

Water Pressure: Min.:0.05MPa

Max.:0.75MPa

Material : PP (Seat and Cover)

# Parts description

●TCW07S

Ecowasher without bidet function

•TCW08S

Ecowasher with bidet function

White Pastel Ivory

Please consult a TOTO representative for details

Caution: Ecowasher may not fit certain toilet bowl design.

Please check the compatibility of Ecowasher and your toilet bowl prior purchase.