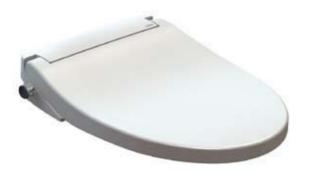

#### **FCO WASHER**

### TCW07S TCW08S

## **B**eatures

- Rear Cleaning with bidet function
- Hygienic self cleaning nozzle
- Soft closing seat & cover
- Easy remove for cleaning
- Easy installation
- No AC power required

# Parts description

●TCW07S

Ecowasher without bidet function

•TCW08S

Ecowasher with bidet function

White Pastel Ivory

Please consult a TOTO representative for details

Caution: Ecowasher may not fit certain toilet bowl design.