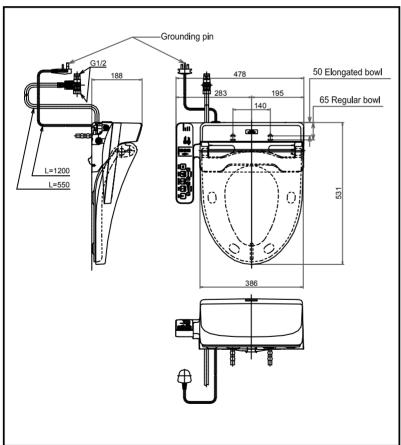

## **S**pecifications

Water Pressure : 0.05Mpa~0.75Mpa

Power Rating : 220~240V , 50/60Hz ,
262~307W

Length of : 1.2 m Power Cord

Please consult a TOTO representative for details