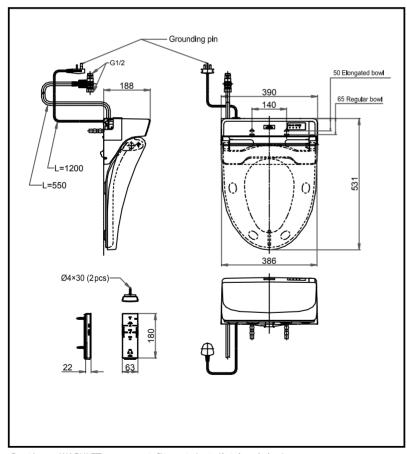

## **S**pecifications

Water Pressure : 0.05Mpa~0.75Mpa Power Rating : 220~240V , 50/60Hz , 264~309W

Length of : 1.2 m

Power Cord

Please consult a TOTO representative for details

TOTO (THAILAND) CO.,LTD