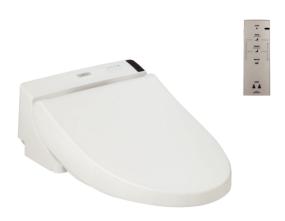

## TCF6531Z

Caution: WASHLET™ may not fit certain toilet bowl design.

Please check the compatibility of WASHLET™ and your toilet bowl prior purchase.

## **()**eatures

- Spraying water on the surface after your seating, make the surface wet, and prevent dirt attached
- HEATED SEAT controlled by the computer makes you feel warm in the winter, and the temperature can also be adjusted.
- Before and after use, the nozzle will perform a strict self cleaning to ensure safer use.
- Intelligent power saving function, minimizing power consumption, make energy conservation and environmental protection.
- According to your preference set up the special personal function, to meet different people's demands.