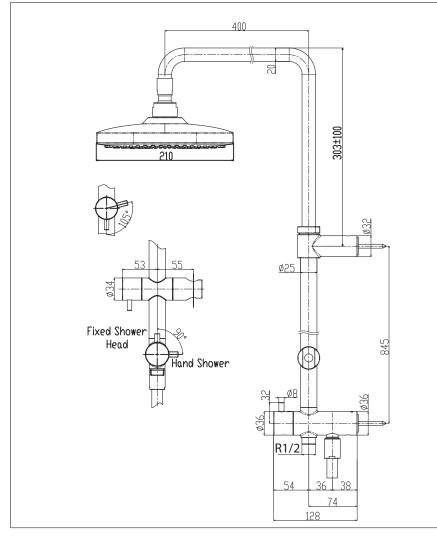

## **S**pecifications

| Finish         | : Chrome                           |
|----------------|------------------------------------|
| Material       | : Brass (Body)<br>Plastic (Shower) |
| Water Pressure | : 0.05 ~ 1.0 Mpa                   |
| Dimension      | : 210 x 210mm                      |
| Shape          | : Square                           |

TBW02002T Shower Column (w/o hand shower and shower mixer)

Please consult a TOTO representative for details

TOTO (THAILAND) CO.,LTD Bangkok Office : G Tower Grand Rama 9,12th Floor, South Wing, 9 Rama IX Road,Huaykwang Sub-district,Huaykwang District, Bangkok. 10310 Thailand Tel : +(66)2-117-9527 th.toto.com