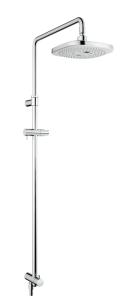

## TOTO SHOWER FITTINGS

Shower Column with 2 Mode Fixed Shower head without Hand Shower

TBW02002T

## eatures

- 2 mode function, Square shape over head shower (Comfort Wave & Warm Spa)
- Adjustable Height for over head shower
- Safety with anti-drop mechanism

## **S**pecifications

| Finish         | : Chrome                           |
|----------------|------------------------------------|
| Material       | : Brass (Body)<br>Plastic (Shower) |
| Water Pressure | : 0.05 ~ 1.0 Mpa                   |
| Dimension      | : 210 x 210mm                      |
| Shape          | : Square                           |