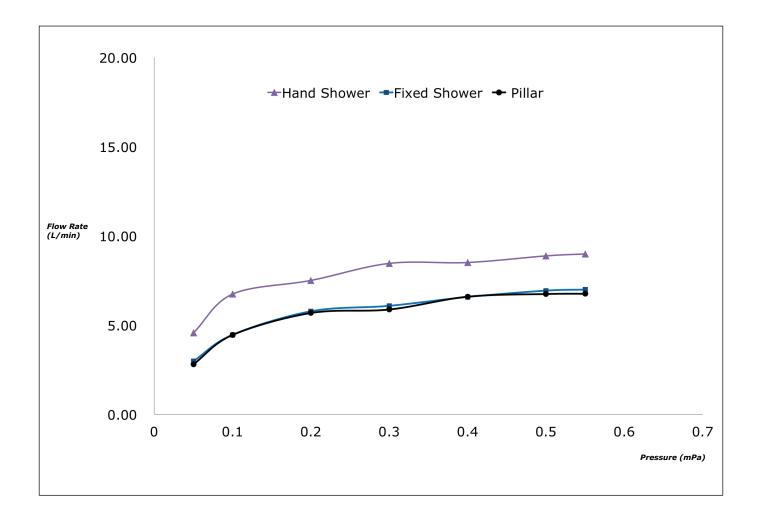

## **TOTO** | SHOWER FITTINGS

G Selection Showers
Shower Column with multi function over
head shower with thermostat valve
(w/o hand shower)













#### TBW01404T

# **B**eatures

- 2 mode function, Round shape over head shower (Warm Pillar, Comfort Wave)
- Safety with anti-drop mechanism
- SMA Thermostat valve with heat insulation

### **S**pecifications

Finish : Chrome

Material : Brass (Body)

Plastic (Shower)

Water Pressure : 0.05 ~ 1.0 Mpa

Dimension : Ø220mm

Shape : Round

### **Parts Description**

#### ● TBW01404T

Shower Column with multi function over head shower with thermostat valve (w/o hand shower)

Please consult a TOTO representative for details

#### Flow Rate