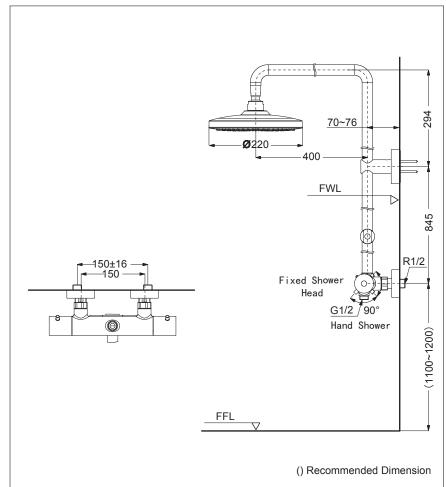

### **S**pecifications

Finish : Chrome

Material : Brass (Body)

Plastic (Shower)

Water Pressure : 0.05 ~ 1.0 Mpa

Dimension : Ø220mm

Shape : Round

### **Parts Description**