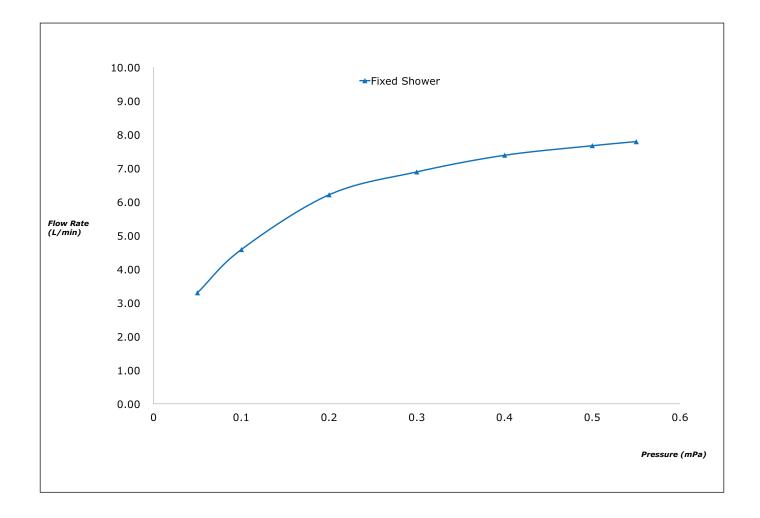

# **TOTO** | SHOWER FITTINGS

G Selection Showers
Shower Column with single function over
head shower with thermostat valve
(w/o hand shower)











#### TBW01402T

## **F**eatures

- 1 mode function, Round shape over head shower (Comfort Wave)
- Safety with anti-drop mechanism
- SMA Thermostat valve with heat insulation

### **S**pecifications

Finish : Chrome

Material : Brass (Body)

Plastic (Shower)

Water Pressure : 0.05~ 1.0 Mpa

Dimension : Ø220mm

Shape : Round

#### Parts Description

#### ● TBW01402T

Shower Column with single function over head shower with thermostat valve (w/o hand shower)

Please consult a TOTO representative for details

#### Flow Rate