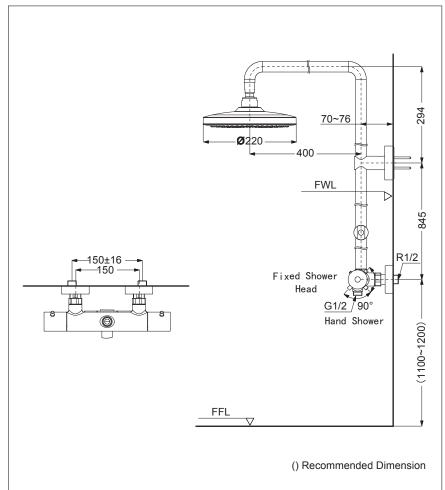

### **S**pecifications

Finish : Chrome

Material : Brass (Body)

Plastic (Shower)

Water Pressure : 0.05~ 1.0 Mpa

Dimension : Ø220mm

Shape : Round

#### Parts Description

#### ● TBW01402T

Shower Column with single function over head shower with thermostat valve (w/o hand shower)

Please consult a TOTO representative for details