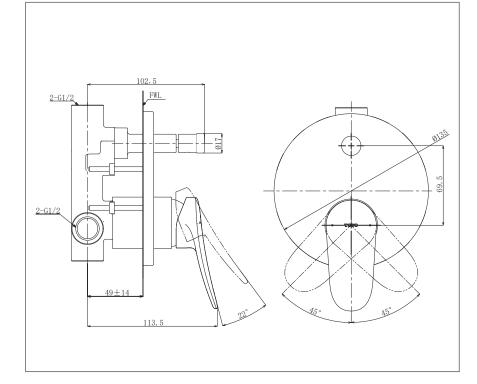

## FAUCETS

*LF Series Single Lever Shower Mixer with diverter* 

## TBS04304T

## Features

- Design Concept is Life and Flex
- TOTO original cartridge for smooth control
- High corrosion resistance plating

| Finish   | : Chrome |
|----------|----------|
| Material | : Brass  |

• **TBS04304T** Single Lever Shower Mixer with diverter