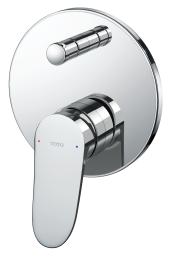

## FAUCETS

*LF Series Single Lever Shower Mixer with diverter* 

## TBS04304T

## Features

- Design Concept is Life and Flex
- TOTO original cartridge for smooth control
- High corrosion resistance plating

| Finish   | : Chrome |
|----------|----------|
| Material | : Brass  |

• **TBS04304T** Single Lever Shower Mixer with diverter