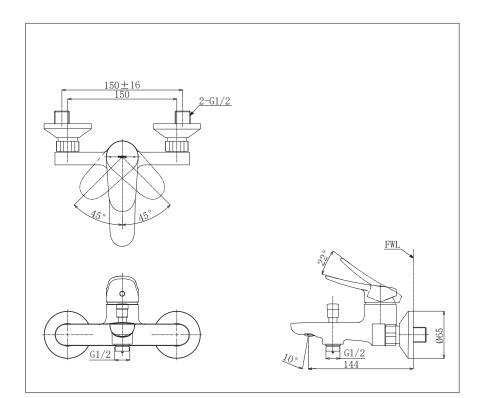

• **TBS04302T** Exposed Single Lever Bath & Shower Mixer

Please consult a TOTO representative for details

TOTO (THAILAND) CO., LTD

Bangkok Office : G Tower Grand Rama 9,12th Floor, South Wing, 9 Rama IX Road,Huaykwang Sub-district,Huaykwang District, Bangkok. 10310 Thailand Tel : +(66)2-117-9520(AUTO) Fax : +(66)2-117-9527 th.toto.com