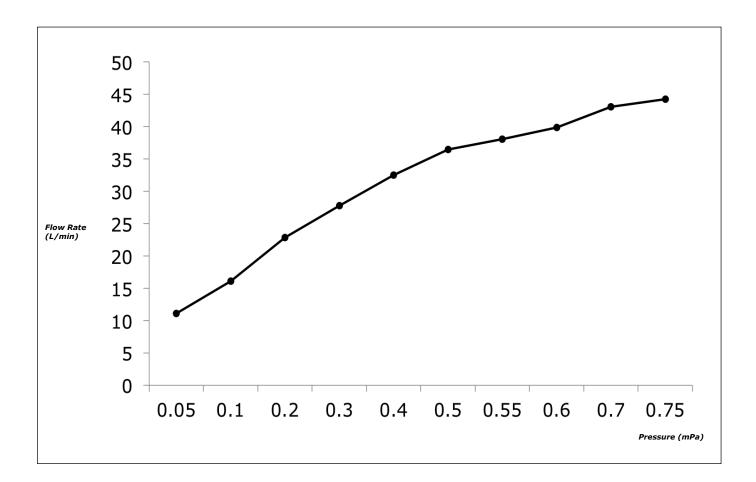

*LF Series Exposed Single Lever Bath & Shower Mixer* 

**FAUCETS** 



## **E**eatures

- Design Concept is Life and Flex
- TOTO original cartridge for smooth control
- High corrosion resistance plating



| Finish   | : Chrome |
|----------|----------|
| Material | : Brass  |



• **TBS04302T** Exposed Single Lever Bath & Shower Mixer

Please consult a TOTO representative for details



TOTO (THAILAND) CO., LTD

Bangkok Office : G Tower Grand Rama 9,12th Floor, South Wing, 9 Rama IX Road,Huaykwang Sub-district,Huaykwang District, Bangkok. 10310 Thailand Tel : +(66)2-117-9520(AUTO) Fax : +(66)2-117-9527 th.toto.com

All rights reserved by TOTO company. Specifications and size are subject to change without notice.

Faucets

## Flow Rate