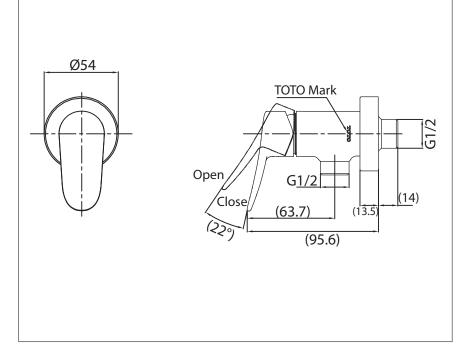

## FAUCETS

*LF Series Single Lever Shower Faucet (cold water)* 

- Design Concept is Life and Flex
- TOTO original cartridge for smooth control
- High corrosion resistance plating

| Finish   | : Chrome |
|----------|----------|
| Material | : Brass  |

• **TBS04101T** Single Lever Shower Faucet (cold water)

Please consult a TOTO representative for details

TOTO (THAILAND) CO.,LTD Bangkok Office : G Tower Grand Rama 9,12th Floor, South Wing, 9 Rama IX Road,Huaykwang Sub-district,Huaykwang District, Bangkok. 10310 Thailand Tel : +(66)2-117-9520(AUTO) Fax : +(66)2-117-9527 th.toto.com