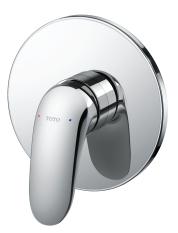

LC Series Single Lever Shower Mixer

**FAUCETS** 

## TBS03303T

## **F** eatures

- Design Concept is Life and Curve
- TOTO original cartridge for smooth control
- High corrosion resistance plating

| Finish   | : Chrome |
|----------|----------|
| Material | : Brass  |

TBS03303T Single Lever Shower Mixer

Please consult a TOTO representative for details

TOTO (THAILAND) CO.,LTD Bangkok Office : G Tower Grand Rama 9,12th Floor, South Wing, 9 Rama IX Road,Huaykwang Sub-district,Huaykwang District, Bangkok. 10310 Thailand Tel : +(66)2-117-9520(AUTO) Fax : +(66)2-117-9527 th.toto.com