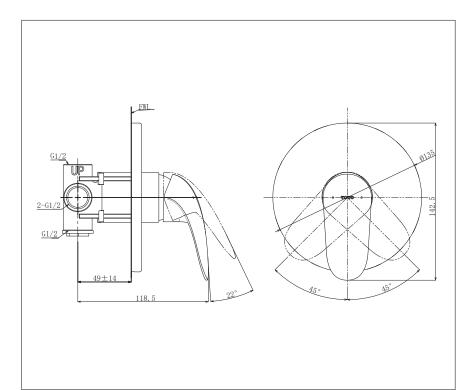

LC Series Single Lever Shower Mixer

**FAUCETS** 

## TBS03303T

TBS03303T Single Lever Shower Mixer

Please consult a TOTO representative for details

TOTO (THAILAND) CO.,LTD Bangkok Office : G Tower Grand Rama 9,12th Floor, South Wing, 9 Rama IX Road,Huaykwang Sub-district,Huaykwang District, Bangkok. 10310 Thailand Tel : +(66)2-117-9520(AUTO) Fax : +(66)2-117-9527 th.toto.com