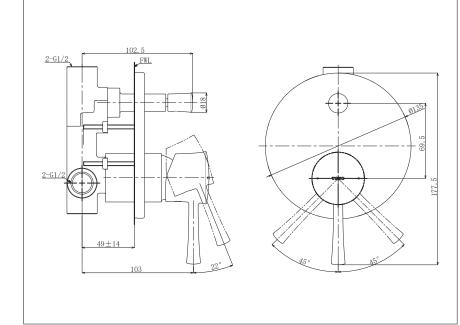

## FAUCETS

LN Series Single Lever Shower Mixer with diverter

## TBS02304T

• **TBS02304T** Single Lever Shower Mixer with diverter

*Please consult a TOTO representative for details* 

TOTO (THAILAND) CO., LTD

Bangkok Office : G Tower Grand Rama 9,12th Floor, South Wing, 9 Rama IX Road,Huaykwang Sub-district,Huaykwang District, Bangkok. 10310 Thailand Tel : +(66)2-117-9520(AUTO) Fax : +(66)2-117-9527 th.toto.com