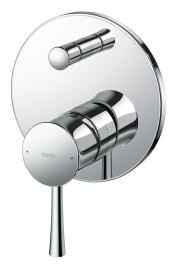

## FAUCETS

LN Series Single Lever Shower Mixer with diverter

## TBS02304T

## **F**eatures

- Design Concept is Life and Nostalgia
- TOTO original cartridge for smooth control
- High corrosion resistance plating

| Finish   | : Chrome |
|----------|----------|
| Material | : Brass  |

• **TBS02304T** Single Lever Shower Mixer with diverter

*Please consult a TOTO representative for details* 

TOTO (THAILAND) CO., LTD

Bangkok Office : G Tower Grand Rama 9,12th Floor, South Wing, 9 Rama IX Road,Huaykwang Sub-district,Huaykwang District, Bangkok. 10310 Thailand Tel : +(66)2-117-9520(AUTO) Fax : +(66)2-117-9527 th.toto.com