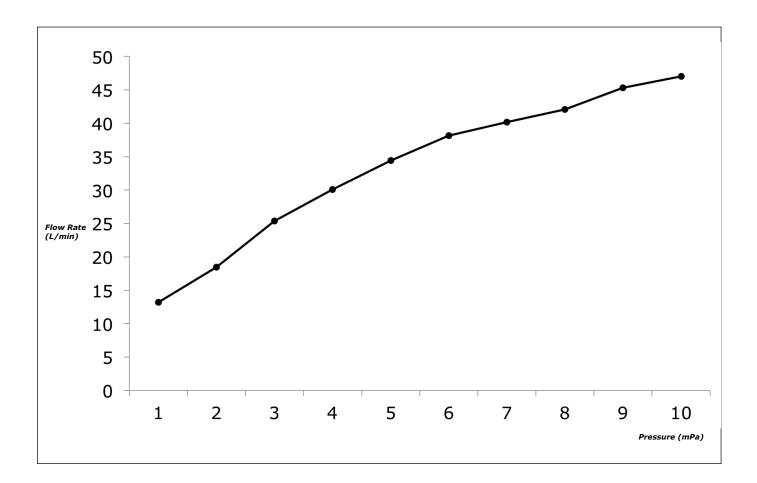

LN Series Exposed Single Lever Bath & Shower Mixer

**FAUCETS** 



## TBS02302T

## **F** eatures

- Design Concept is Life and Nostalgia
- TOTO original cartridge for smooth control
- High corrosion resistance plating



| Finish   | : Chrome |
|----------|----------|
| Material | : Brass  |



**TBS02302T** Exposed Single Lever Bath & Shower Mixer

Please consult a TOTO representative for details

TOTO (THAILAND) CO.,LTD Bangkok Office : G Tower Grand Rama 9,12th Floor, South Wing, 9 Rama IX Road,Huaykwang Sub-district,Huaykwang District, Bangkok. 10310 Thailand Tel : +(66)2-117-9520(LDT) Fax : +(66)2-117-9527

th.toto.com

All rights reserved by TOTO company. Specifications and size are subject to change without notice.



Faucets

## Flow Rate