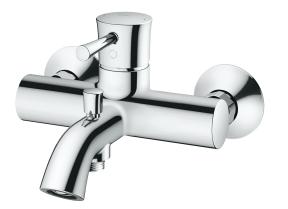

LN Series Exposed Single Lever Bath & Shower Mixer

**FAUCETS** 

## **F** eatures

- Design Concept is Life and Nostalgia
- TOTO original cartridge for smooth control
- High corrosion resistance plating

| Finish   | : Chrome |
|----------|----------|
| Material | : Brass  |

**TBS02302T** Exposed Single Lever Bath & Shower Mixer

Please consult a TOTO representative for details

TOTO (THAILAND) CO.,LTD Bangkok Office : G Tower Grand Rama 9,12th Floor, South Wing, 9 Rama IX Road,Huaykwang Sub-district,Huaykwang District, Bangkok. 10310 Thailand Tel : +(66)2-117-9520(LDT) Fax : +(66)2-117-9527