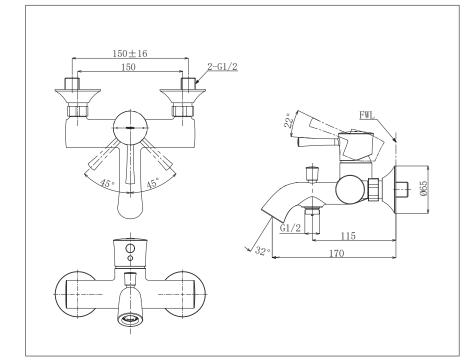

LN Series Exposed Single Lever Bath & Shower Mixer

**FAUCETS** 

**TBS02302T** Exposed Single Lever Bath & Shower Mixer

Please consult a TOTO representative for details

TOTO (THAILAND) CO.,LTD Bangkok Office : G Tower Grand Rama 9,12th Floor, South Wing, 9 Rama IX Road,Huaykwang Sub-district,Huaykwang District, Bangkok. 10310 Thailand Tel : +(66)2-117-9520(LDT) Fax : +(66)2-117-9527