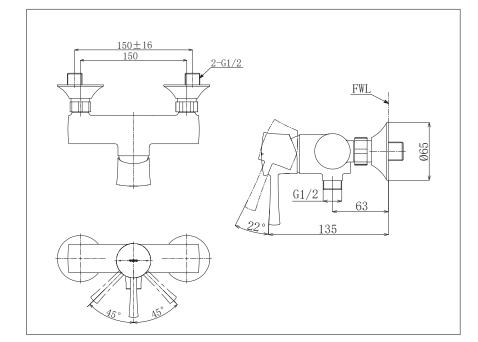

## TBS02301T

- Design Concept is Life and Nostalgia
- TOTO original cartridge for smooth control
- High corrosion resistance plating

| Finish   | : Chrome |
|----------|----------|
| Material | : Brass  |

• **TBS02301T** Exposed Single Lever Shower Mixer

*Please consult a TOTO representative for details* 

TOTO (THAILAND) CO.,LTD Bangkok Office : G Tower Grand Rama 9,12th Floor, South Wing, 9 Rama IX Road,Huaykwang Sub-district,Huaykwang District, Bangkok. 10310 Thailand Tel : +(66)2-117-9520(AUTO) Fax : +(66)2-117-9527 th.toto.com