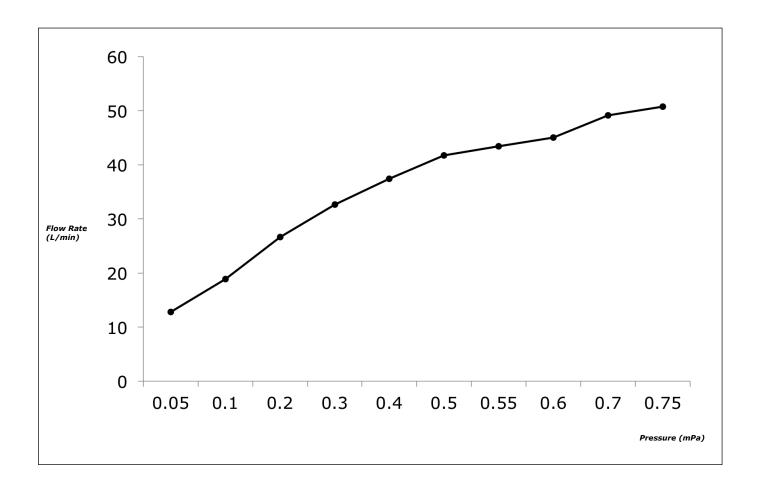

LN Series Exposed Single Lever Shower Mixer

**FAUCETS** 



## TBS02301T



- Design Concept is Life and Nostalgia
- TOTO original cartridge for smooth control
- High corrosion resistance plating



| Finish   | : Chrome |
|----------|----------|
| Material | : Brass  |



• **TBS02301T** Exposed Single Lever Shower Mixer

*Please consult a TOTO representative for details* 

TOTO (THAILAND) CO.,LTD Bangkok Office : G Tower Grand Rama 9,12th Floor, South Wing, 9 Rama IX Road,Huaykwang Sub-district,Huaykwang District, Bangkok. 10310 Thailand Tel : +(66)2-117-9520(AUTO) Fax : +(66)2-117-9527 th.toto.com

All rights reserved by TOTO company. Specifications and size are subject to change without notice.



Faucets

## Flow Rate