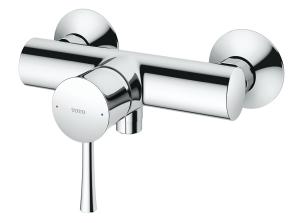

## TBS02301T

- Design Concept is Life and Nostalgia
- TOTO original cartridge for smooth control
- High corrosion resistance plating

| Finish   | : Chrome |
|----------|----------|
| Material | : Brass  |

• **TBS02301T** Exposed Single Lever Shower Mixer

*Please consult a TOTO representative for details* 

TOTO (THAILAND) CO.,LTD Bangkok Office : G Tower Grand Rama 9,12th Floor, South Wing, 9 Rama IX Road,Huaykwang Sub-district,Huaykwang District, Bangkok. 10310 Thailand Tel : +(66)2-117-9520(AUTO) Fax : +(66)2-117-9527 th.toto.com