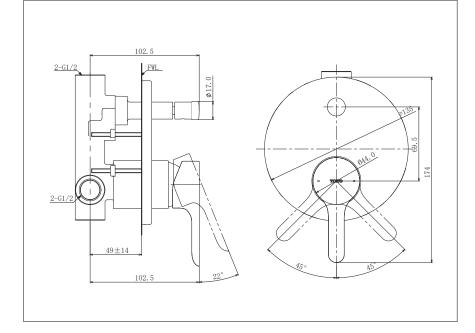

*LB Series Single Lever Shower Mixer with diverter* 

## TBS01304T

- Design Concept is Life and Branch
- TOTO original cartridge for smooth control
- High corrosion resistance plating

| Finish   | : Chrome |
|----------|----------|
| Material | : Brass  |

• **TBS01304T** Single Lever Shower Mixer with diverter