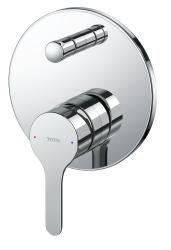

*LB Series Single Lever Shower Mixer with diverter* 

## TBS01304T

- Design Concept is Life and Branch
- TOTO original cartridge for smooth control
- High corrosion resistance plating

| Finish   | : Chrome |
|----------|----------|
| Material | : Brass  |

• **TBS01304T** Single Lever Shower Mixer with diverter