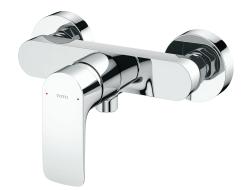

## FAUCETS

*GA Series Single Lever Shower Mixer Without Hand Shower Set* 

TBG04301T

- Design Concept is Gorgeous and Advance.
- TOTO original cartridge for smooth control
- High corrosion resistance plating

| Finish   | : Chrome |
|----------|----------|
| Material | : Brass  |

Water Pressure : 0.05 ~ 1.0 Mpa

 TBG04301T Single Lever Shower Mixer Without Hand Shower Set

Please consult a TOTO representative for details