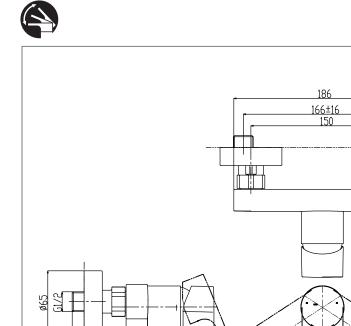

All rights reserved by TOTO company. Specifications and size are subject to change without notice.

G1/2

12.5~18.5

49.5~55