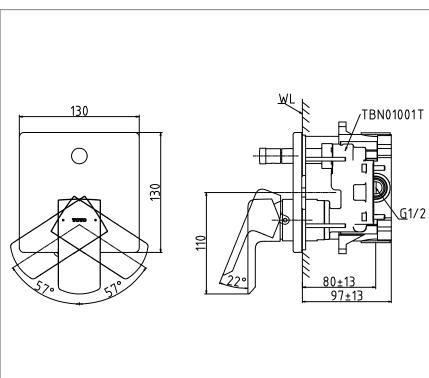

| Finish   | : Chrome |
|----------|----------|
| Material | : Brass  |

**TBG02304T** Single Lever Shower Mixer with diverter with Mini Unit **TBN01001T** 

Please consult a TOTO representative for details