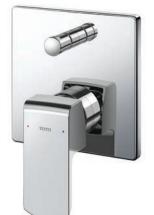

## FAUCETS

*GR Series Single Lever Shower Mixer with diverter* 

(\*included TBN01001T)

- Design concept is gorgeous and regal
- TOTO original catridge for smooth control
- High corrosion resistant plating

| Finish   | : Chrome |
|----------|----------|
| Material | : Brass  |

**TBG02304T** Single Lever Shower Mixer with diverter with Mini Unit **TBN01001T** 

Please consult a TOTO representative for details