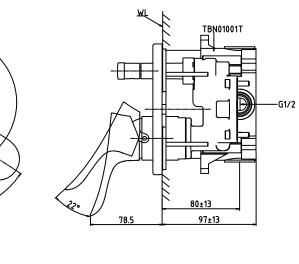

## • TBG01304T

Single Lever Shower Mixer with diverter with Mini Unit **TBN01001T** 

Please consult a TOTO representative for details

TOTO (THAILAND) CO.,LTD Bangkok Office : G Tower Grand Rama 9,12th Floor, South Wing, 9 Rama IX Road,Huaykwang Sub-district,Huaykwang District, Bangkok. 10310 Thailand Tel : +(66)2-117-9520(AUTO) Fax : +(66)2-117-9527 th.toto.com