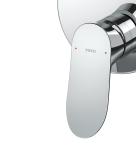

## FAUCETS

GO Series Single Lever Shower Mixer with diverter

(\*included TBN01001T)

Contemporary styling

| Finish   | : Chrome |
|----------|----------|
| Material | : Brass  |

## • TBG01304T

Single Lever Shower Mixer with diverter with Mini Unit **TBN01001T** 

Please consult a TOTO representative for details

TOTO (THAILAND) CO.,LTD Bangkok Office : G Tower Grand Rama 9,12th Floor, South Wing, 9 Rama IX Road,Huaykwang Sub-district,Huaykwang District, Bangkok. 10310 Thailand Tel : +(66)2-117-9520(AUTO) Fax : +(66)2-117-9527 th.toto.com