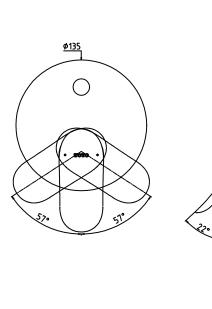

## • TBG01304T

Single Lever Shower Mixer with diverter with Mini Unit **TBN01001T** 

Please consult a TOTO representative for details

TOTO (THAILAND) CO.,LTD Bangkok Office : G Tower Grand Rama 9,12th Floor, South Wing, 9 Rama IX Road,Huaykwang Sub-district,Huaykwang District, Bangkok. 10310 Thailand Tel : +(66)2-117-9520(AUTO) Fax : +(66)2-117-9527 th.toto.com