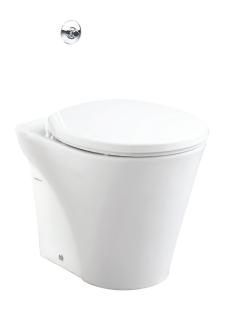

## TOILETS

Wall Faced Toilet (for Flush Valve)

## eatures

- Unique sculpted design, Wall Faced Toilet
- Skirted styling with concealed trapway for easy cleaning
- The Avante suite: Matching toilets, lavatories.

## Parts description

Fittings are not included

- CW824NPJ Wall Faced Closet Bowl
- O TC282SJ Seat & Cover
- Ο TX215C Slip-in Connector
- O TX276C Fixing Bracket

\*without Toilet Flush Valve : TSV406NL

PT1