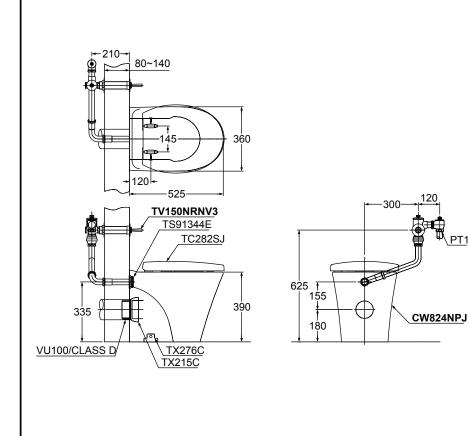

## **S**pecifications

| Water<br>Consumtion | : 6 L                   |
|---------------------|-------------------------|
| Bowl Shape          | Round                   |
| Rough-in            | : H=180 mm (P-Trap)     |
| Size                | : 360W x 525D x 390H mm |

## Parts description

Fittings are not included

- CW824NPJ Wall Faced Closet Bowl
- O TC282SJ Seat & Cover
- Ο TX215C Slip-in Connector
- O TX276C Fixing Bracket

\*without Toilet Flush Valve : TSV406NL

PT1