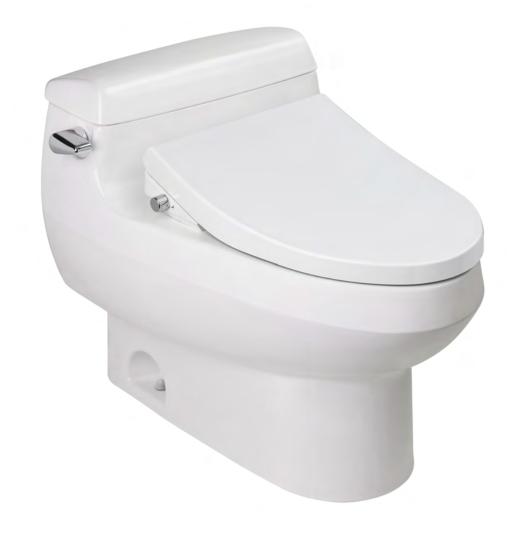

#### CW688U

#### ONE PIECE TOILET

- Unique sculpted design, low profile
- Soft closing seat & cover
- Fully skirted styling with concealed trapway for easy cleaning
- Large water surface
- CEFIONTECT technology: super smooth, ion barrier glazing for a clean toilet bowl
- TORNADO technology: Multisequential rim-jet, extremely powerful performance

## **TOILETS**

**ECOWASHER** 

CW688UE2