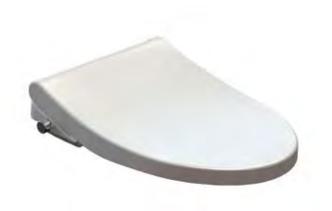

#### **ECO WASHER**

#### TCW1211A

## **F**eatures

- Rear Cleaning and bidet function
- Hygienic self cleaning nozzle
- Soft closing seat & cover
- Easy remove for cleaning
- Easy installation
- No AC power required

# **S**pecifications

Water Pressure : Min.: 0.05MPa

Max.: 0.75MPa

Material : Urea Resin

(Seat and Cover)

# Parts description

● TCW1211A

Ecowasher with bidet function

White

Please consult a TOTO representative for

TOTO