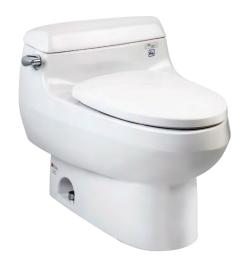

#### CW688U

#### ONE PIECE TOILET

- Unique sculpted design, low profile
- Soft closing seat & cover
- Fully skirted styling with concealed trapway for easy cleaning
- Large water surface
- CEFIONTECT technology: super smooth, ion barrier glazing for a clean toilet bowl
- TORNADO technology: Multisequential rim-jet, extremely powerful performance

# **S**pecifications

Flush System : TORNADO Siphon -jet

Water Use :6.0 (L)
Bowl Shape : Elongated
Rough -in :305 (mm)

Water Pressure : 0.05~0.70 (MPa)

## Parts description

CW688U

Toilet bowl

C688E

Toilet Body

HAP004A

Stop Valve

● H260033 -1

## **TOILETS**

**ECOWASHER** 

CW688UE2