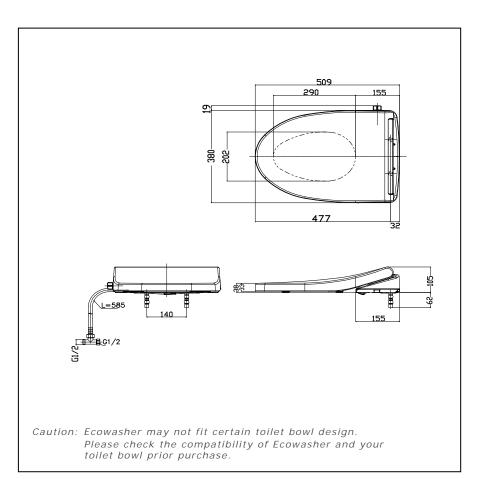

#### TCW1211A

# **S**pecifications

Water Pressure : Min.: 0.05MPa

Max.: 0.75MPa

Material : Urea Resin

(Seat and Cover)