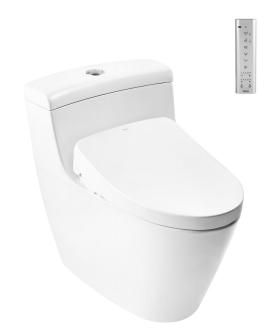

## CW636UW6

# **F**eatures

- TORNADO flushing system , low consumption.
- Stain Resistant, Easy-to-clean Surface with CEFIONTECT Technology
- EWATER+ spreads out and keeps clean toilet bowl and nozzle by preventing bacterial with sanitizing effect
- AUTO OPEN/CLOSE LID
- Maximized comfort function with new wide front and pulsating cleansing
- Fully equipped with comfortable rear, front and oscillating cleansing functions
- Build-in with Motion Sensor Microwave technology
- Infrdred Sensor for remote control capabilities
- Adjustable WARM AIR DRYING
- HEATED SEAT with temperature control
- Auto powerful DEODORIZER activates after

every usage

EWATER+ is made from tap water by electrolyzed chloride ion without any chemicals. After use, it returns to normal water in the state of safe and environmental friendly

White

*Please consult a TOTO representative for details* 

TOTO (THAILAND) CO.,LTD

Bangkok Office : G Tower Grand Rama 9,12th Floor, South Wing, 9 Rama IX Road,Huaykwang Sub-district,Huaykwang District, Bangkok. 10310 Thailand Tel : +(66)2-117-9520(AUTO) Fax : +(66)2-117-9527 th.toto.com