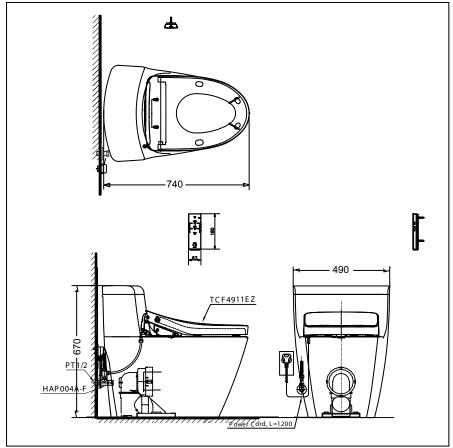

### **S**pecifications

| Flush System   | : | TORNADO            |
|----------------|---|--------------------|
| Water Use      | : | 4.5/3 (L)          |
| Bowl Shape     | : | Elongated          |
| Rough-in       | : | 305 (mm)           |
| Water Pressure | : | 0.05~0.70Mpa       |
| Seat & Cover   | ; | TCF4911EZ          |
| Power Rating   | : | 220~240V , 50/60Hz |
|                |   | 830~839 W          |