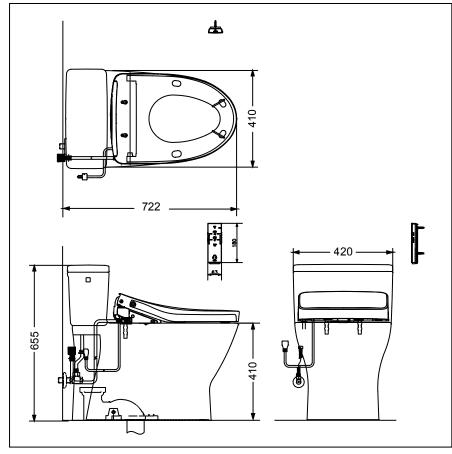

# **S**pecifications

Flush System : TORNADO
Water Use : 3.8 (L)
Bowl Shape : Elongated
Rough-in : 305 (mm)
Water Pressure : 0.05Mpa~0.75Mpa
Seat & Cover : TCF4911EZ

Power Rating : 220~240V , 50/60Hz ,

830~839 W