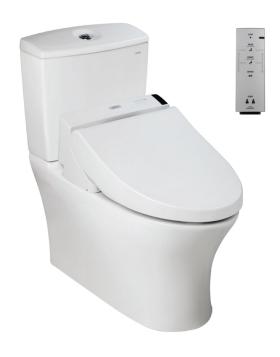

## CST920W5

- Stylish design, high profile close cooupled toilet
- TORNADO FLUSH for powerful flushing effect with less amount of water
- CEFIONTECT Technology: super smooth, ion barrier glazing for a clean toilet bowl
- RIMLESS bowl ensures easy cleaning and ultimate hygiene
- Fully equipped with comfortable rear, and front cleansing functions
- Adjustable WARM AIR DRYING
- HEATED SEAT with temperature control
- Auto powerful DEODORIZER activates after every usage

## **S**pecifications

Flush System : TORNADO

Water Use : 4.5 / 3.0 L

Bowl Shape : Elongated

Rough-in : 305 (mm)

Water Pressure : 0.05Mpa~0.75Mpa

Seat & Cover : TCF6531Z

Power Rating : 220~240V , 50/60Hz ,

264~309 W

White

Please consult a TOTO representative for details