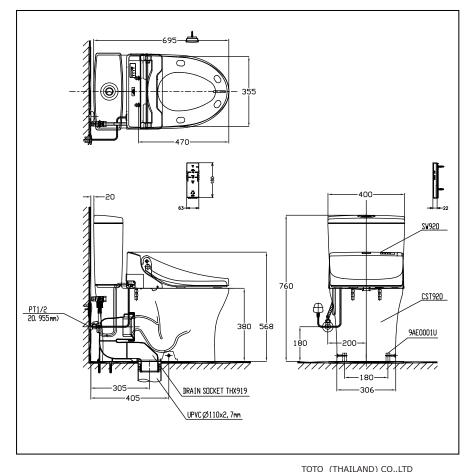

## **S**pecifications

Flush System : TORNADO

Water Use : 4.5 / 3.0 L

Bowl Shape : Elongated

Rough-in : 305 (mm)

Water Pressure : 0.05Mpa~0.75Mpa

Seat & Cover : TCF6531Z

Power Rating : 220~240V , 50/60Hz ,

264~309 W

White

Please consult a TOTO representative for details