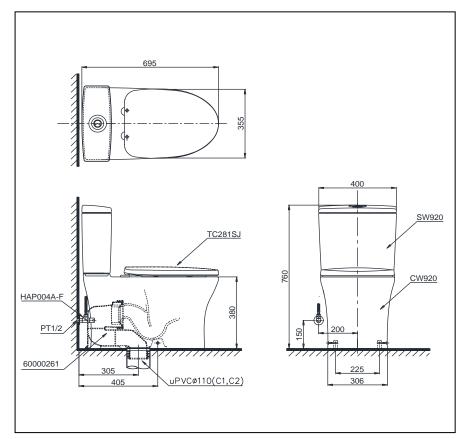

### S pecifications

| Flush System   | : TORNADO         |
|----------------|-------------------|
| Water Use      | : 4.5/3.0 (L)     |
| Bowl Shape     | : Elongated       |
| Rough -in      | : 305 mm          |
| Water Pressure | : 0.05~0.70 (MPa) |

### **P**arts description

- CST920
  - Toilet bowl
  - O CW920
  - Toilet Body
  - O 60000169
  - Face cap (9AE0002U)
  - 0 60000170
    - Fixing Set (9AE0001U)
  - 0 60000216
  - Drain Socket (THX919)
- SW920
  - Toilet Tank
  - 🔿 SW920
    - Tank Body
- TC281SJ Soft-Closing Seat&Cover

290 504

8 385