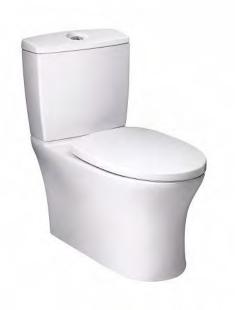

## CST920

## **F**eatures

- Stylish design, high profile close Coupled toilet
- Soft-closing seat & Cover
- Dual Flush System
- TORNADO technology: Multi-sequential rim-jet, extremely powerful
- CEFIONTECT technology: super smooth, ion barrier glazing for a clean toilet bowl
- RIMLESS bowl design ensures easy cleaning and ultimate hygiene

### **P**arts description

- CST920
  - Toilet bowl
  - O CW920
  - Toilet Body
  - O 60000169
  - Face cap (9AE0002U)
  - 0 60000170
    - Fixing Set (9AE0001U)
  - 0 60000216
  - Drain Socket (THX919)
- SW920
  - Toilet Tank
  - 🔿 SW920
    - Tank Body
- TC281SJ Soft-Closing Seat&Cover