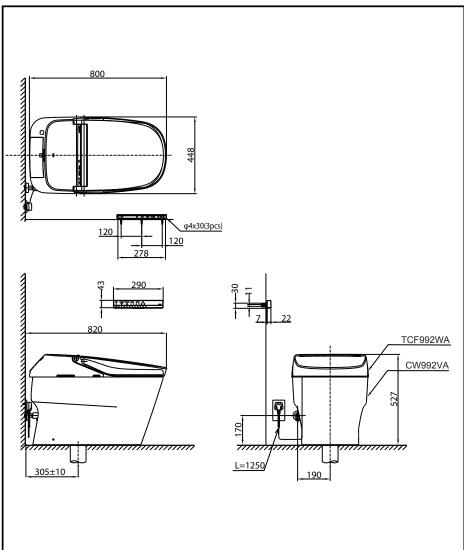

## Specifications 5 4 1

: Siphon-Jet Flush System

TORNADO Flush

Water Use : 3.8L / 3L Rough-in : 305 mm Bowl Shape : Elongated

Water Pressure : 0.05Mpa~0.75Mpa : 220~240V , 50/60Hz , Power Rating

841~851W

Length of Power Cord : 1.2 m

: 448W x 800D x 527H mm Size

Golors

White (CEFIONTECT)

Please consult a TOTO representative for details