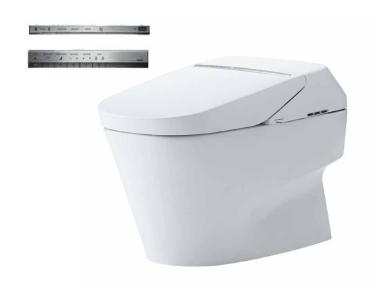

## CES992VA

## NEOREST XH I

## **B**eatures

- Integrated appearance of luxury, stylish, elegant
- Hybrid Ecology System
  - WATER SAVING dual flush 3.8/3L
  - minimum required water pressure only at 0.05Mpa (Dynamic)
- TORNADO Flushing for powerful flushing effect with less amount of
- Integral WASHLETTM features front and rear warm water washing
- EWATER+ spreads out and keeps clean toilet bowl and nozzle by preventing bacteria with sanitizing effect
- AUTO FUNCTIONS: Lid opens, closes and toilet flushes when sensor is activated
- Auto soft light function usable for night time usage