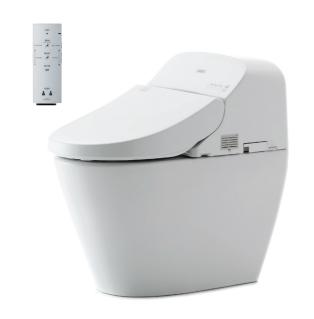

## TOILETS

WASHLET

CES9433A

## **F**eatures

- Luxurious Toilet integrated with WASHLET™ unit
- TORNADO Flushing for powerful flushing effect with less amount of water
- RIMLESS ensures easy cleaning and ultimate hygiene
- CEFIONTECT prevents debris on toilet surface
- Fully equipped with comfortable rear, front, and oscillating cleansing functions
- AUTO FUNCTIONS auto lid opening and closing function , auto flushing function
- PREMIST water is sprayed inside the toilet bowl to make it difficult for dirt to adhere

## Specifications

Flush System : TORNADO

| Water Use                                | : 4.5/ 3.0L                        |
|------------------------------------------|------------------------------------|
| <i>Rough-in</i><br><i>Water Pressure</i> | : 305mm<br>: 0.05MPa~0.75MPa       |
| Power Rating                             | : 220~240V , 50/60Hz ,<br>267~312W |
| Length of<br>Power Cord                  | : 1.2m                             |
| Size                                     | : 391W x 720D x 684H mm            |