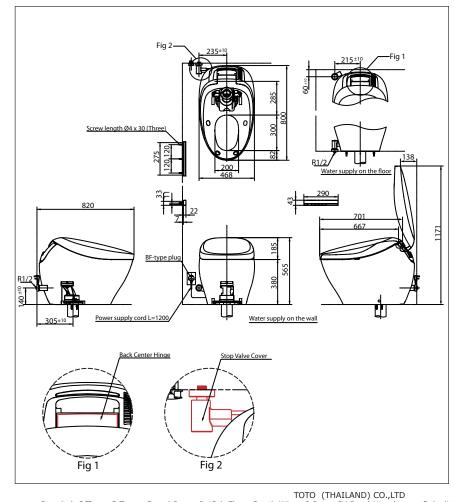

# Specifications 5 4 1

Flush System : TORNADO Water Use : 3.8L / 3L Rouah-in : 305 mm

Water Pressure: 0.05MPa~0.75MPa Power Rating : 220~240V , 50/60Hz , 835~845W

Length of : 1.2 m Power Cord

: 468W x 800D x 565H Size

## Parts description

Water Closet Bowl (S-Trap) (Rough-in 305)

Please consult a TOTO representative for details